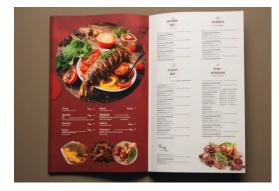

## Menus

Showcase your mouth watering food and beverages on a high quality printed menu.

With a vast variety of paper stocks and finishes to choose from our experience team will steer you in the right direction to make the right choice for your brand.

Create an impression with a textured stock or a nice finish that makes your client want to keep and stick on the fridge ready for their next order.