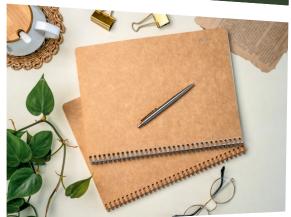

## **Notebooks**

Notebooks are a premium way to present your brand and be a useable practical marketing tool.

Custom printed covers with a quality wire bound spine, creates a book that you're proud to hand out as a gift that represents your brand.

It is recommended to include printed product or company inserts through out the Notebook for a standout marketing opportunity.

Sizes: A5, A4, Custom Size

Orientation: Portrait, Landscape

Page Numbers: Recommended in books of 50 sheets

**Recommended Paper Stocks:** Uncoated

Recommended Paper Thickness: 70gsm,100gsm

**Cover Coating:** Aqueous coating (gloss, matt)

Finishing: Wiro bound, Saddle stitched, Perfect Binding

Printing: CMYK, Black & White