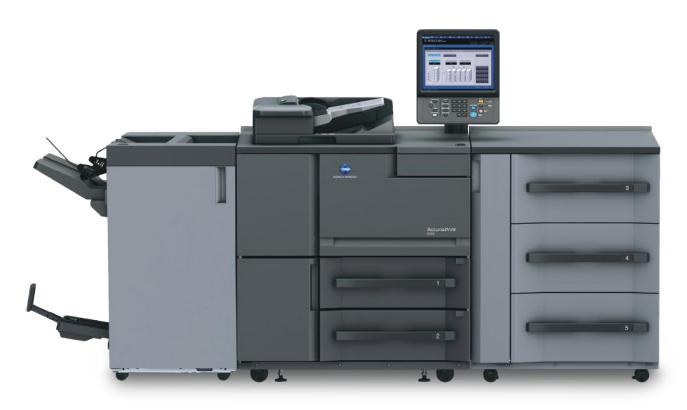

## AccurioPrint 1100

The AccurioPrint 1100 delivers real value to any print production environment - with high-speed 100 ppm B&W output, high paper and toner capacity, standard built-in print controller and compact footprint to save space on your production floor. Dedicated to central in-house printing facilities and external print-for-pay services - this device provides sturdy construction, high performance and smart inline finishing options teamed up with advanced technology for enhanced B&W print quality. Be more productive with high-performance color scanning capability with dual scanning ADF in combination with the powerful print engine.