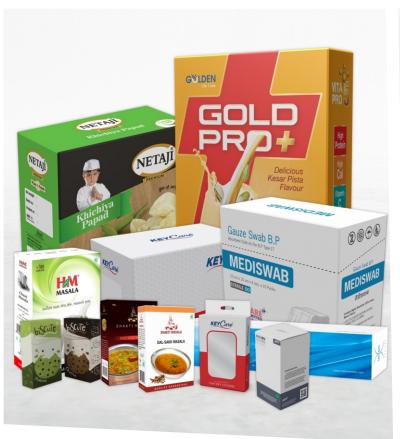

## **Folded Carton Packaging**

Folding Cartons are used across a broad range of industries and products in unique and customizable ways.

Utilizing a cardboard construction with different finishing options they can be used in:

- COSMETICS
- PHARMACEUTICAL
- BEVERAGE
- CONFECTIONERY
- FOOD
- HEALTHCARE

## **Specifications:**

Sizes: Templates & Custom Sizes

Carton Styles: Crash lock, Snap Lock, Tuck end

Recommended Paper Stocks: Coated & Uncoated

Recommended Paper Thickness: 220 - 400gsm

Paper Boards – Upto 450ums

Printing: CMYK, Black & White

| PA             | YMENT VOUCHER |
|----------------|---------------|
|                | Dated:        |
| pv No. * 001   |               |
| Sum of Rupees: |               |
| In Words:      |               |
| On Account of: |               |
|                | Received By:  |
| Propared By:   |               |