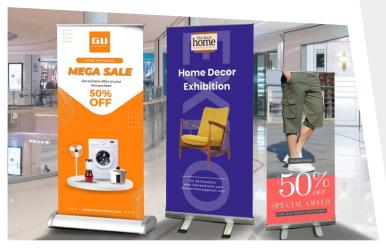

## **Pull Up Banner (Standee)**

Banners are a great way to advertise or market a product or your company at a trade show or exhibition. They are an easy to use product and can be quickly setup. They also come with a carry bag to allow for easy transportation.

## **Specifications:**

Sizes: 3x6 Feet

Orientation: Portrait,

Recommended Paper Stocks: Flex, Nonterable

Finishing: Regular Black Standee, Luxury Standee

Printing: CMYK(Eco Solvent Print)