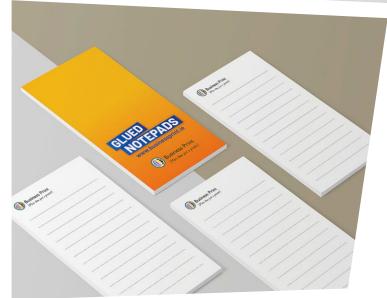

## **Note Pads**

Promotional printed notepads are always a fantastic way to keep your business in front of your customers.

Note pads are a practical and very economical way to keep your branding present. Use as sales promotional items, give away gifts and send out with each order.

Design your note pads with To-Do lists, actions check boxes, calendars and lines or grid to cater to the industry or use your clients have.

Never underestimate how much your prospects and clients love a notepad.

## **Specifications:**

Sizes: A6, A5, A4, A3, Custom Size.

Orientation: Portrait, Landscape

Page Numbers: 25's, 40's, 50's

**Recommended Paper Stocks:** Uncoated

Recommended Paper Thickness: .70gsm,90gsm, Back

Board, Outer cover

Printing: CMYK, Black & White

Finishing: Glued at head