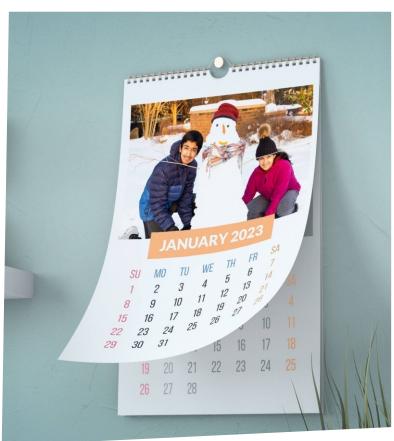

## **Calendars**

Calendars, when designed effectively are strong marketing tools that not only get your brand into your clients homes and workplaces, but also have them interacting with it on a daily basis.

## **Specifications:**

Sizes: A2, A3, A4, A5, 4x8inch, Custom Size

Orientation: Portrait, Landscape

**Page Numbers:** 12 pages + cover and backing board if wirobound, 24 pages + cover and backing board if wiro bound,

**Recommended Paper Stocks:** Cover 300GSM and Text: Gloss, 130gsm, 170gsm, 220gsm, 300gsm, 350gsm, backboard

Finishing: Wiro bound,

Printing: CMYK, Black & White, Spot UV

Use: Gifts, Presentation Purposes, End of year give aways