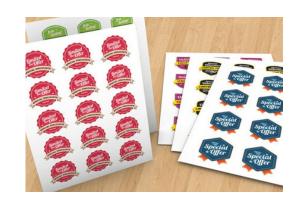

## **Stickers**

Stickers are an effective branding tool to label products and ensure that your logo or details are clearly seen by consumers.

These are cost effective and ensure your packaging looks unique.

## **Specifications:**

Sizes: A7, A6, A5, A4, A3, Custom Size, Rectangle, Circle, Oval,

**Custom Shape** 

Orientation: Portrait, Landscape

Page Numbers: White Vinyl, Clear Vinyl, Synthetic,

Dom sticker

Recommended Paper Stocks: Glossy, Matt