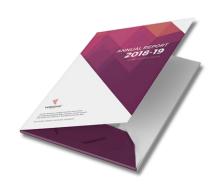

## **Presentation Folders**

Presentation folders are a professional way to present your company.

They are a marketing tool to use to present product brochures to present quotes or proposals.

## **Specifications:**

Sizes: Standard Templates & sizes to fit: A4, A5.

Custom sizes & designs

Orientation: Portrait, Landscape

Recommended Paper Stocks: Glossy, Matt,

Recommended Paper Thickness: 300gsm,350gsm

Finishing: Die cut, Glued, Clip Lock, Business Card Holder

Printing: CMYK, Spot UV, Laminations, Black & White