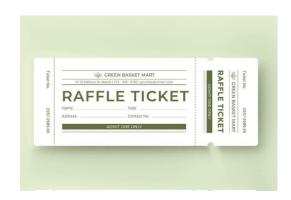

## **Raffle Ticket**

Raffle Tickets are an item used typically for fund-raising purposes normally resulting in winning a prize and can be variable numbered for recording purposes.

## **Specifications:**

**Sizes:** A6, A5, A4, A3, Custom Size **Orientation:** Portrait, Landscape

Ticket Quantities per book: Typically in 25s, or 50s

Recommended Paper Stocks: Gloss, Matt, Uncoated

Recommended Paper Thickness 70gsm, 100gsm, 130gsm,

170gsm, 220gsm, 300gsm, 350gsm

Finishing: Variable Numbering, Scored, Folded, Perforated,

**Printing:** CMYK, Black & White