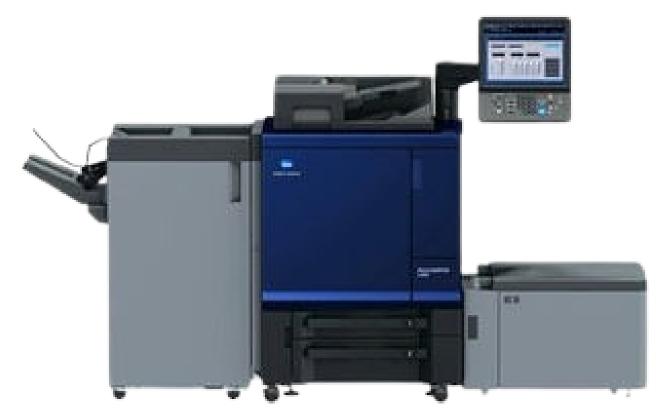

## AccurioPrint 1100

The AccurioPrint 1100 delivers real value to any print production environment - with high-speed 100 ppm B&W output, high paper and toner capacity, standard built-in print controller and compact footprint to save space on your production floor. Dedicated to central in-house printing facilities and external print-for-pay services - this device provides sturdy construction, high performance and smart inline finishing options teamed up with advanced technology for enhanced B&W print quality. Be more productive with high-performance color scanning capability with dual scanning ADF in combination with the powerful print engine.

AccurioPrint 1100