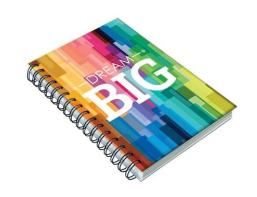

## **Notebooks**

Notebooks are a premium way to present your brand and be a useable practical marketing tool.

Custom printed covers with a quality wire bound spine, creates a book that you're proud to hand out as a gift that represents your brand.

It is recommended to include printed product or company inserts through out the Notebook for a standout marketing opportunity.

Sizes: A5, A4, Custom Size

Orientation: Portrait, Landscape

Page Numbers: Recommended in books of 50 sheets

**Recommended Paper Stocks:** Uncoated

Recommended Paper Thickness: 70gsm,100gsm

**Cover Coating:** Aqueous coating (gloss, matt)

Finishing: Wiro bound, Saddle stitched, Perfect Binding

Printing: CMYK, Black & White