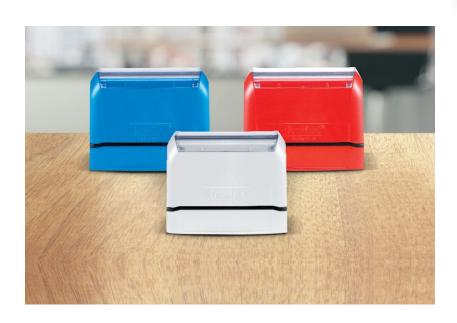

## Stamp

Replacement Rubbers - Replacement Ink Pads - Time & Date Stamps - Phrase Stamps - Numbering Stamps Ink Colours: Black, Blue, Green, Red,