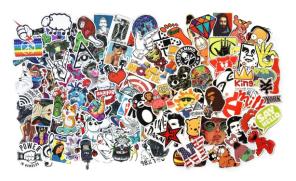

## **Stickers**

Stickers are an effective branding tool to label products and ensure that your logo or details are clearly seen by consumers.

These are cost effective and ensure your packaging looks unique.

## **Specifications:**

Sizes: A7, A6, A5, A4, A3, Custom Size, Rectangle, Circle, Oval,

**Custom Shape** 

Orientation: Portrait, Landscape

Page Numbers: White Vinyl, Clear Vinyl, Synthetic,

Dom sticker

Recommended Paper Stocks: Glossy, Matt

Finishing: Wiro bound, Saddle stitched, Perfect Binding

Printing: CMYK, Black & White, Foiling, Spot UV