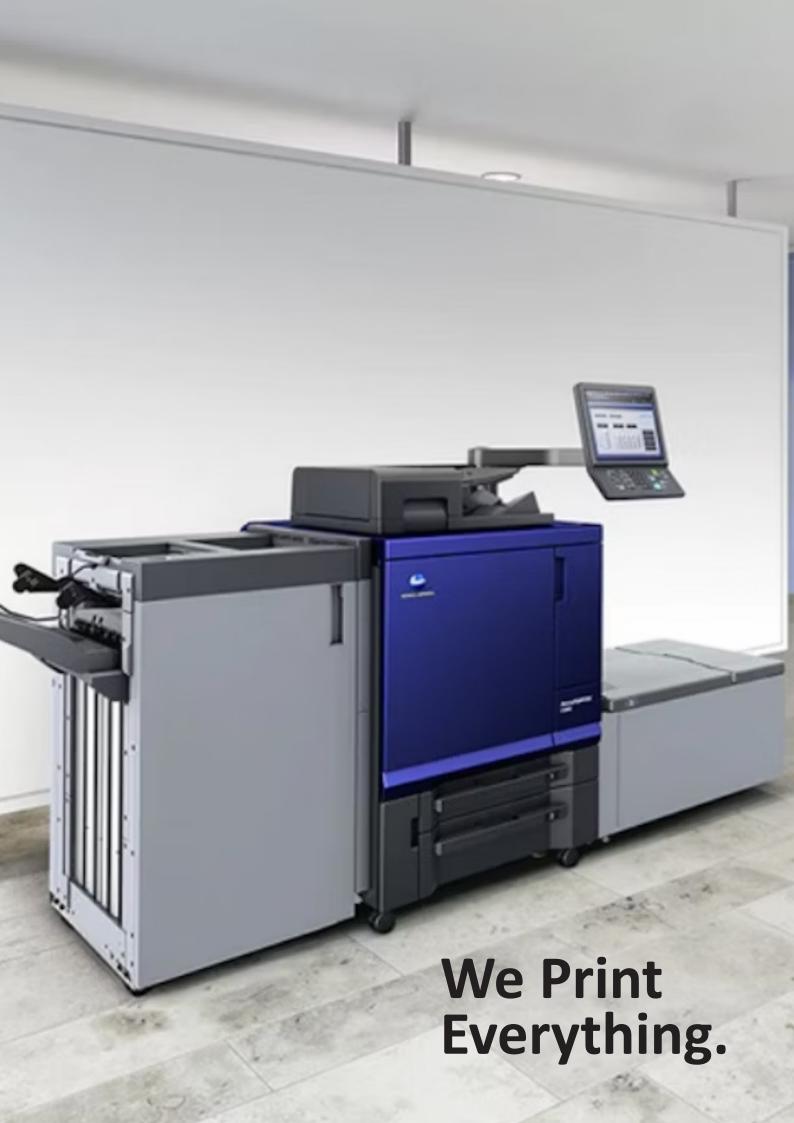

## AccurioPrint 1100

The AccurioPrint 1100 delivers real value to any print production environment - with high-speed 100 ppm B&W output, high paper and toner capacity, standard built-in print controller and compact footprint to save space on your production floor. Dedicated to central in-house printing facilities and external print-for-pay services - this device provides sturdy construction, high performance and smart inline finishing options teamed up with advanced technology for enhanced B&W print quality. Be more productive with high-performance color scanning capability with dual scanning ADF in combination with the powerful print engine.

AccurioPrint 1100