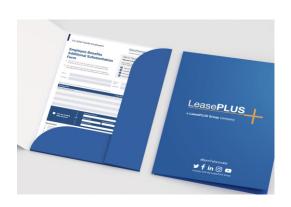

## **Presentation Folders**

Presentation folders are a professional way to present your company.

They are a marketing tool to use to present product brochures to present quotes or proposals.

## **Specifications:**

Sizes: Standard Templates & sizes to fit: A4, A5.

Custom sizes & designs

Orientation: Portrait, Landscape

Recommended Paper Stocks: Glossy, Matt,

Recommended Paper Thickness: 300gsm,350gsm

Finishing: Die cut, Glued, Clip Lock, Business Card Holder

Printing: CMYK, Spot UV, Laminations, Black & White