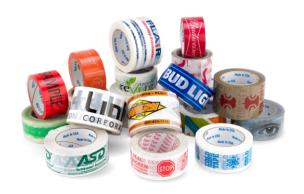

## **Printed Tape**

Custom Packaging Tape is a very cost-effective way of getting your message across. Printed Packaging Tape is not just for sealing cartons, it can also be used for many other applications and purposes such as:

- Logo and brand promotion
- Handling advice
- · Labeling cautionary messages
- Contents identification
- Advertising other products and services
- · Temperate of storage labeling