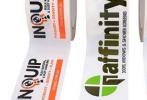

## **Printed Tape**

Custom Packaging Tape is a very cost-effective way of getting your message across. Printed Packaging Tape is not just for sealing cartons, it can also be used for many other applications and purposes such as:

- Logo and brand promotion
- Handling advice
- · Labeling cautionary messages
- Contents identification
- Advertising other products and services
- · Temperate of storage labeling