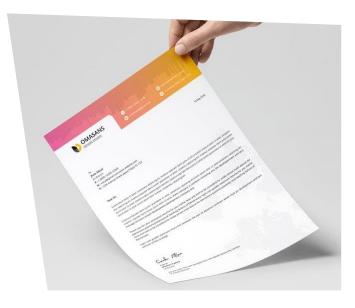

## **Letterheads**

Letterheads are a powerful branded way to present your company's communications.

These can be used for handwritten messages or safely overprinted with laser copiers.

## **Specifications:**

Sizes: A4, Custom Size.

Orientation: Portrait, Landscape

**Recommended Paper Stocks:** Uncoated

Recommended Paper Thickness: .Standard - 100gsm,

Premium - 120gsm

Printing: CMYK, Black & White