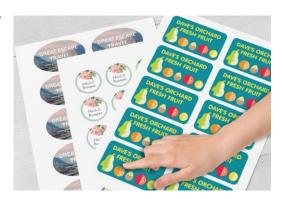

## **Stickers**

Stickers are an effective branding tool to label products and ensure that your logo or details are clearly seen by consumers.

These are cost effective and ensure your packaging looks unique.

## **Specifications:**

Sizes: A7, A6, A5, A4, A3, Custom Size, Rectangle, Circle, Oval,

**Custom Shape** 

Orientation: Portrait, Landscape

Page Numbers: White Vinyl, Clear Vinyl, Synthetic,

Dom sticker

Recommended Paper Stocks: Glossy, Matt