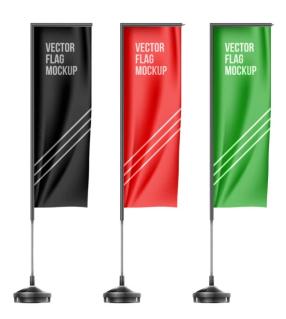

## **Bow Flags**

Whenever you want to promote more than your brand and need to display a message too, then the Bow Banners are the perfect marketing tool for you to use. They tend to be the first choice when choosing flags as they are more versatile and offer greater printing area and viewing space for you to capture you're audience attention.

## **Rectangle Flags**

The Rectangular shaped streamers and signs provide a large print area to promote your products, services or event. Logos, images and text will really stand out with these streamers and make them eye catching and highly visible.