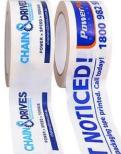

## **Printed Tape**

Custom Packaging Tape is a very cost-effective way of getting your message across. Printed Packaging Tape is not just for sealing cartons, it can also be used for many other applications and purposes such as:

- Logo and brand promotion
- Handling advice
- · Labeling cautionary messages
- Contents identification
- Advertising other products and services
- · Temperate of storage labeling