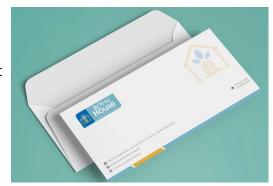

## **Envelopes**

Envelopes are an excellent and unique way to make that first impression. In a crowded digital market having a custom printed envelope will ensure your message is noticed and kept.

If you are looking for a way to differentiate your marketing or provide samples and even post small ecommerce products an envelope is a smart and effective way to achieve this. Envelopes are also still extensively used as an ongoing office stationery product.

## **Specifications:**

**Sizes:** letter, 4x6, 5x7, A5, A4, A3, 13x19, Custom Size

Envelope Options: Self-Seal, Window Face, Plain Face

Overprint, Full custom printed / custom made

Recommended Paper Stocks: Plan, Glossy, Matt

**Recommended Paper Thickness:** 90gsm,100gsm,120gsm

Printing: CMYK, Black & White