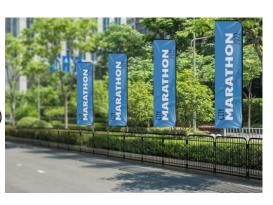

## **Bow Flags**

Whenever you want to promote more than your brand and need to display a message too, then the Bow Banners are the perfect marketing tool for you to use. They tend to be the first choice when choosing flags as they are more versatile and offer greater printing area and viewing space for you to capture you're audience attention.

You may know this promotional flag as the feather banner, Bali flag, bow banner, bow flag or beach flag.

## **Specifications:**

**Size:** 4 Sizes available – Small (2300mm Flag Height), Medium (2900mm Flag Height), Large (3700mm Flag Height) and Extra Large (4200mm Flag Height)

**Orientation:** Portrait

Printing Process: Dye-Sublimation process for sharper text