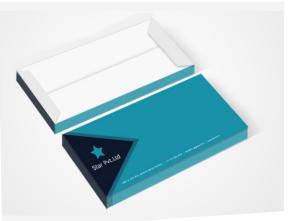

## **Envelopes**

Envelopes are an excellent and unique way to make that first impression. In a crowded digital market having a custom printed envelope will ensure your message is noticed and kept.

If you are looking for a way to differentiate your marketing or provide samples and even post small ecommerce products an envelope is a smart and effective way to achieve this. Envelopes are also still extensively used as an ongoing office stationery product.

## **Specifications:**

**Sizes:** letter, 4x6, 5x7, A5, A4, A3, 13x19, Custom Size

Envelope Options: Self-Seal, Window Face, Plain Face

Overprint, Full custom printed / custom made

Recommended Paper Stocks: Plan, Glossy, Matt

**Recommended Paper Thickness:** 90gsm,100gsm,120gsm

Printing: CMYK, Black & White